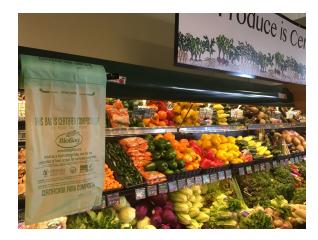

## **Produce Bags**

Item #

Product Specifications

PB1117-.048

Produce Bags Without Handles 11" x 17" 0.48 mil 4 rolls of 800 bags 3,200 bags/case 60 cases/pallet Case weight: 24.5 lbs.