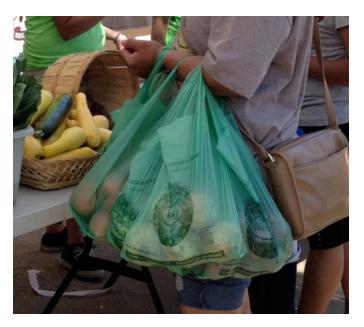

## **Shoppers**

- Item #
- Product Specifications
- RegSHOP Regular Shopper 16.1" x 19.7" 0.80 mil 500 bags/case 108 cases/pallet Case weight: 9.9 lbs.
- LrgSHOP Large Shopper 17.7" x 22.8" 0.96 mil 500 bags/case 72 cases/pallet Case weight: 14.3 lbs.