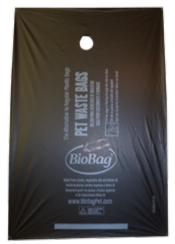

## BioBag Bulk Dog Waste Bags

Item #

Product Specifications

186005

**Bulk Dog Waste Bags (Standard Size)** 

8.0" x 11.4" 0.9 mil

50 bags/block | 2,500 bags/case

50 blocks/case Case weight: 20.0 lbs.

187965

Bulk Dog Waste Bags (Large Size)

9.8" x 12.5" 0.9 mil

50 bags/block | 1,000 bags/case

20 blocks/case Case weight: 11.0 lbs.

DG0811-0.72

Bulk Dog Waste Bags on a Core

Refill rolls for popular rolled bag style park dispensers (BioBag does not currently provide this