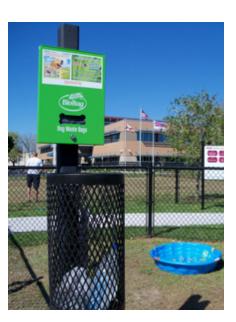

955600

Park Dog Waste Bag Dispenser

4.5 lbs. each | 12.0" x 17.0" x 2.0"

## **Standard**

The Park Dog Waste Bag Dispenser is made of powder coated aluminum. Can be easily mounted to fences, poles, posts or walls. Packed with 3 screws and anchors for mounting. Contains lock and keys.

Dispenser holds up to 500 BioBag Standard or Large Dog Waste Bags. Dispenser is made for item #186005 and #187965