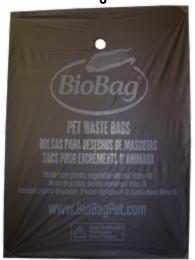

## BioBag Bulk Dog Waste Bags

Item #

Product Specifications

186005

**Bulk Dog Waste Bags (Standard Size)** 

8.0" x 11.4" 0.9 mil

50 bags/block | 2,500 bags/case

50 blocks/case Case weight: 20.0 lbs.

187965

Bulk Dog Waste Bags (Large Size)

9.8" x 12.5" 0.9 mil

50 bags/block | 1,000 bags/case

20 blocks/case Case weight: 11.0 lbs.

DG0811-0.72

Bulk Dog Waste Bags on a Core

Refill rolls for popular rolled bag style park dispensers (BioBag does not currently provide this