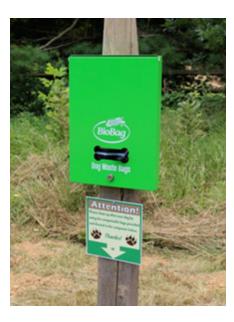

955600

Park Dog Waste Bag Dispenser

4.5 lbs. each | 12.0" x 17.0" x 2.0"

## **Standard**

The Park Dog Waste Bag Dispenser is made of powder coated aluminum. Can be easily mounted to fences, poles, posts or walls. Packed with 3 screws and anchors for mounting. Contains lock and keys.

Dispenser holds up to 500 BioBag Standard or Large Dog Waste Bags. Dispenser is made for item #186005 and #187965