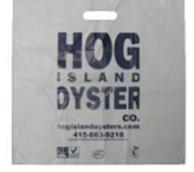

|          |

|     | <b>Bags Per Pallet</b> | Size                  |
|-----|------------------------|-----------------------|
| mil | 25,000                 | 15.4″ x 16.5″ 2.3 mil |
| mil | 25,000                 | 17.3" x 16.5" 2.3 mil |
| mil | 25,000                 | 19.7" x 16.5" 2.3 mil |
| mil | 17,500                 |                       |
| mil | 17,500                 |                       |
| mil | 15,000                 |                       |

| LOGO       |                 |  |  |
|------------|-----------------|--|--|
| е          | Bags Per Pallet |  |  |
| 5″ 2.3 mil | 16,800          |  |  |

16,800

12,500







CLEAN & RESPONSIBLE



Certified Compostable according to the European Standard EN 13432 and the US Standard ASTM D6400.

Certifications