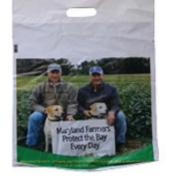

″ x 19.3″ 2.3 m | il 17,9  |
| 17.3″ x 19.3″ 2.3 m | il 17,5  |
| 19.7″ x 19.3″ 2.3 m | il 15,0  |
| 23.2″ x 19.3″ 2.3 m | nil 12,5 |
|                     |          |

|     | <b>Bags Per Pallet</b> | Size                  |
|-----|------------------------|-----------------------|
| mil | 25,000                 | 15.4″ x 16.5″ 2.3 mil |
| mil | 25,000                 | 17.3" x 16.5" 2.3 mil |
| mil | 25,000                 | 19.7" x 16.5" 2.3 mil |
| mil | 17,500                 |                       |
| mil | 17,500                 |                       |
| mil | 15,000                 |                       |

| LOGO       |                 |  |  |
|------------|-----------------|--|--|
| е          | Bags Per Pallet |  |  |
| 5″ 2.3 mil | 16,800          |  |  |

16,800

12,500







CLEAN & RESPONSIBLE



Certified Compostable according to the European Standard EN 13432 and the US Standard ASTM D6400.

Certifications