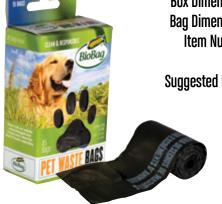

#### Pet Waste Bags on a Roll

Box Dimensions: 2.5" L x 1.375" W x 4.875" H

Bag Dimensions:  $8.5^{\prime\prime}$  x  $14.0^{\prime\prime}$  0.5 mil

Item Number: 187131 Case: 12/45 Count Suggested Retail: \$4.99 - \$5.99

Now carrying BioBag Pet Waste Bags is more convenient than ever. Refill rolls for popular dog bag dispensers.

There are now a number of communities and parks successfully composting their dog waste and using BioBags as the method of collection. The future looks very bright for all waste separation initiatives. We are proud to play a part.