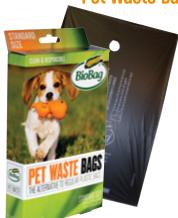

### **Pet Waste Bags - Standard Size**

Box Dimensions: 4.25" L x 1.1" W x 7.4" H Bag Dimensions: 8.0" L x 11.4" W 0.9 mil

Item Number: 187105 Case: 12/50 Count Suggested Retail: \$4.99 - \$5.99

BioBag Pet Waste Bags are made from resin derived from plant starches, vegetable oils and compostable polymers like our other compostable products.