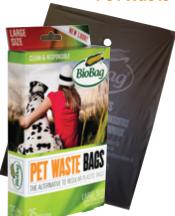

#### **Pet Waste Bags - Large Size**

Box Dimensions:  $4.25^{\circ\prime}$  L x 1.1  $^{\circ\prime}$  W x 7.4  $^{\circ\prime}$  H Baq Dimensions:  $9.8^{\circ\prime}$  L x 12.5  $^{\circ\prime}$  W 0.9 mil

Item Number: 187572 Case: 12/35 Count Suggested Retail: \$4.99 - \$5.99

BioBag Large Size Pet Waste Bags are great for larger hands and larger pets.