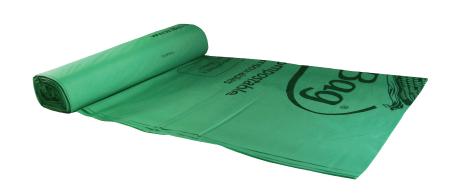

## **BioBag Compostable Liners**

Item # **Product Specifications** 

02G1517 2 Gallon - 15" x 17" 0.64 mil 600 bags/case I 144 cases/pallet

25 bags/roll I 24 rolls/case I Case weight: 8.5 lbs.

03G1718 3 Gallon - 17" x 18" 0.64 mil 500 bags/case I 144 cases/pallet

**BioBag Compostable Liners** Revised 05.05.2016