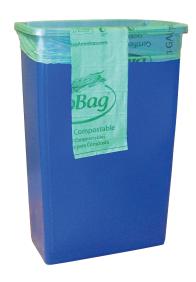

96G5559 96 Gallon - 55" x 59" 0.80 mil

60 bags/case | 105 cases/pallet

10 bags/roll I 6 rolls/case I Case weight: 13.5 lbs.

There are many designs and sizes of waste containers on the market. Using a container without protecting them with liners creates a very unhygienic situation. BioBag's range of liners fit most of the containers. BioBag sizes range from 13 gallon to 96 gallon (35 liters to 350 liters).