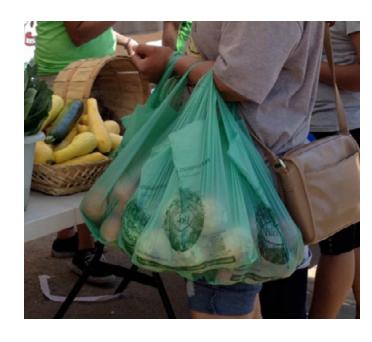

## **Produce Bags**

Item #

**Product Specifications** 

PB1117-.048

**Produce Bags Without Handles** 

11" x 17" 0.48 mil 4 rolls of 800 bags 3,200 bags/case 60 cases/pallet Case weight: 24.5 lbs.

## **Shoppers**

Item #

**Product Specifications** 

**RegSHOP** 

**Regular Shopper** 16.1" x 19.7" 0.80 mil

500 bags/case 108 cases/pallet Case weight: 9.5 lbs.

LrgSHOP

**Large Shopper** 17.7" x 22.8" 0.96 mil 500 bags/case 72 cases/pallet Case weight: 13.5 lbs.