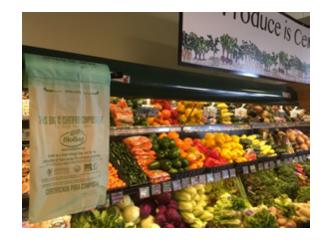

## **Produce Bags**

Item #

**Product Specifications** 

PB1117-.048

**Produce Bags Without Handles** 

11" x 17" 0.48 mil 4 rolls of 800 bags 3,200 bags/case 60 cases/pallet Case weight: 24.5 lbs.